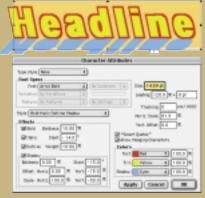

#### [TEXT FORMATTING]

Advertising and marketing require a high level of typographic control, and C2 surpasses most applications in its built-in functions. Set Outline Weight and Color, Fill Color, Boldness, Italicization and all Shadow parameters. Your text remains editable, so at anytime you can make changes. Convert your text to paths and fill them with gradients or photos and