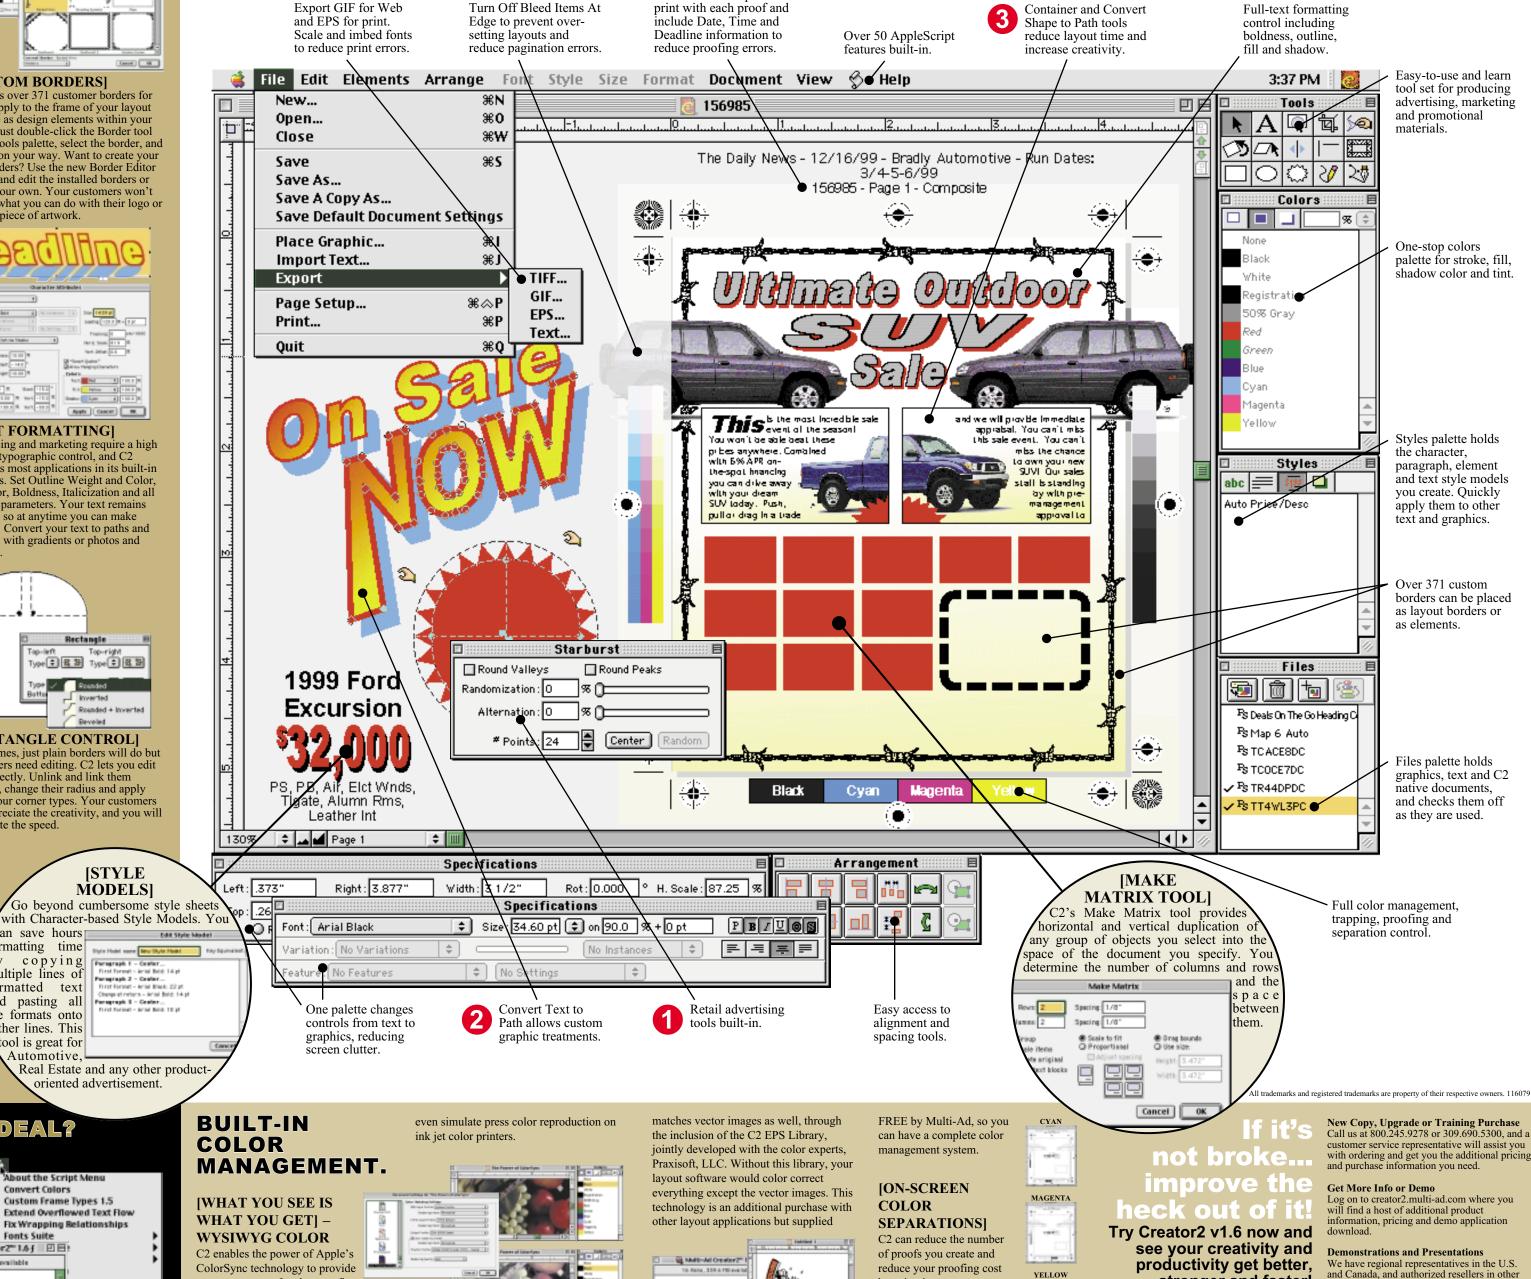

## FEATURES YOU CANNOT FIND IN OTHER APPLICATIONS.

[STARBURST TOOL] C2's Starburst tool is the most flexible tool available allowing you to create an unlimited number of variations that keep your customers happy by making their ads look unique. Manual drawing is too slow. A static list of Starburst graphics is too stale, and simple extensions provide only

[CONVERT TO PATH] C2 allows you to convert multiple lines of text to editable paths. This gives you the

ultimate flexibility to be creative and offer your customers unique headlines, logos and other graphic treatments with any of your fonts. Try this with a graphic font like Dingbats, and you will have instant editable graphics! You can also convert multiple shapes to a path, edit or use as containers.

[CONTAINERS] [3]

C2's Container tool allows you to drop any number of text, graphic or C2 shapes into other C2 shapes! This is the ultimate time-saving tool for adding banners to picture boxes or masking photos with rectangles or any other shapes. Use one of four preferences for the Container tool, and you can save hours in layout time.

#### [PRINT AND WEB **PUBLISHING**]

You have full control of export functions in C2 to generate the graphic files you need. There are EPS and TIFF for pagination software, GIF for the Web and a PDF function for automating Acrobat Distiller® to instantly generate PDF files. EPS export allows you to scale and embed fonts for accurate placement and output.

### [UNLIMITED GRADIENTS]

C2 allows you to choose from six types of gradients, combine up to 256 colors, set direction and highlight offset, apply repetitions and set back-to-back features C2's gradients gives you that added touch of depth and eye appeal that stops readers in their tracks. Use this tool to increase response to your customers advertisements

#### **CUSTOM BORDERS**

C2 offers over 371 customer borders for you to apply to the frame of your layout or to use as design elements within your layout. Just double-click the Border tool on the Tools palette, select the border, and you are on your way. Want to create your own borders? Use the new Border Editor to open and edit the installed borders or design vour own. Your customers won't believe what you can do with their logo or favorite piece of artwork.

#### [TEXT FORMATTING]

Advertising and marketing require a high level of typographic control, and C2 surpasses most applications in its built-in functions. Set Outline Weight and Color, Fill Color, Boldness, Italicization and all Shadow parameters. Your text remains editable, so at anytime you can make changes. Convert your text to paths and fill them with gradients or photos and

#### [RECTANGLE CONTROL]

Many times, just plain borders will do but the corners need editing. C2 lets you edit them directly. Unlink and link them together, change their radius and apply one of four corner types. Your customers will appreciate the creativity, and you will appreciate the speed