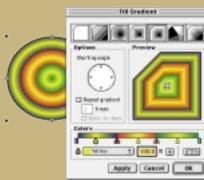

### [UNLIMITED GRADIENTS]

C2 allows you to choose from six types of gradients, combine up to 256 colors, set direction and highlight offset, apply repetitions and set back-to-back features C2's gradients gives you that added touch of depth and eye appeal that stops readers in their tracks. Use this tool to increase response to your customers advertisements