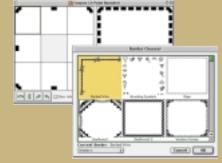

#### **CUSTOM BORDERS**

C2 offers over 371 customer borders for you to apply to the frame of your layout or to use as design elements within your layout. Just double-click the Border tool on the Tools palette, select the border, and you are on your way. Want to create your own borders? Use the new Border Editor to open and edit the installed borders or design vour own. Your customers won't believe what you can do with their logo or favorite piece of artwork.