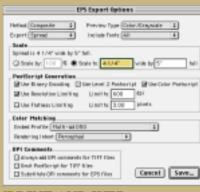

#### [PRINT AND WEB **PUBLISHING**]

You have full control of export functions in C2 to generate the graphic files you need. There are EPS and TIFF for pagination software, GIF for the Web and a PDF function for automating Acrobat Distiller® to instantly generate PDF files. EPS export allows you to scale and embed fonts for accurate placement and output.